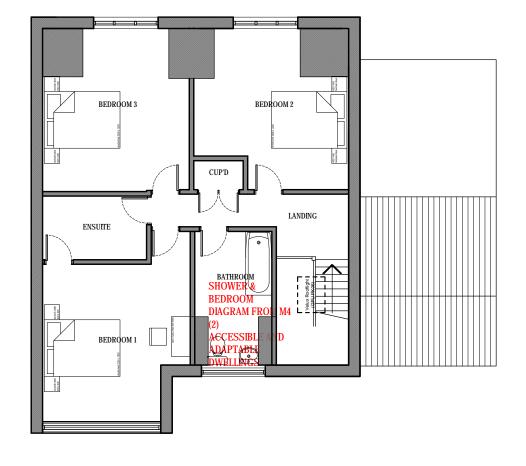

| PROJECT: 26/30 Lime Avenue, Leigh on Sea, Essex, SS9 3PA | DATE: OCTOBER 2019 | P1008 |
| TITLE: PROPOSED DISABILITY ACCESS PLANS - REAR BUILDINGS | SCALE: 1100 @ A3 | P1008 |