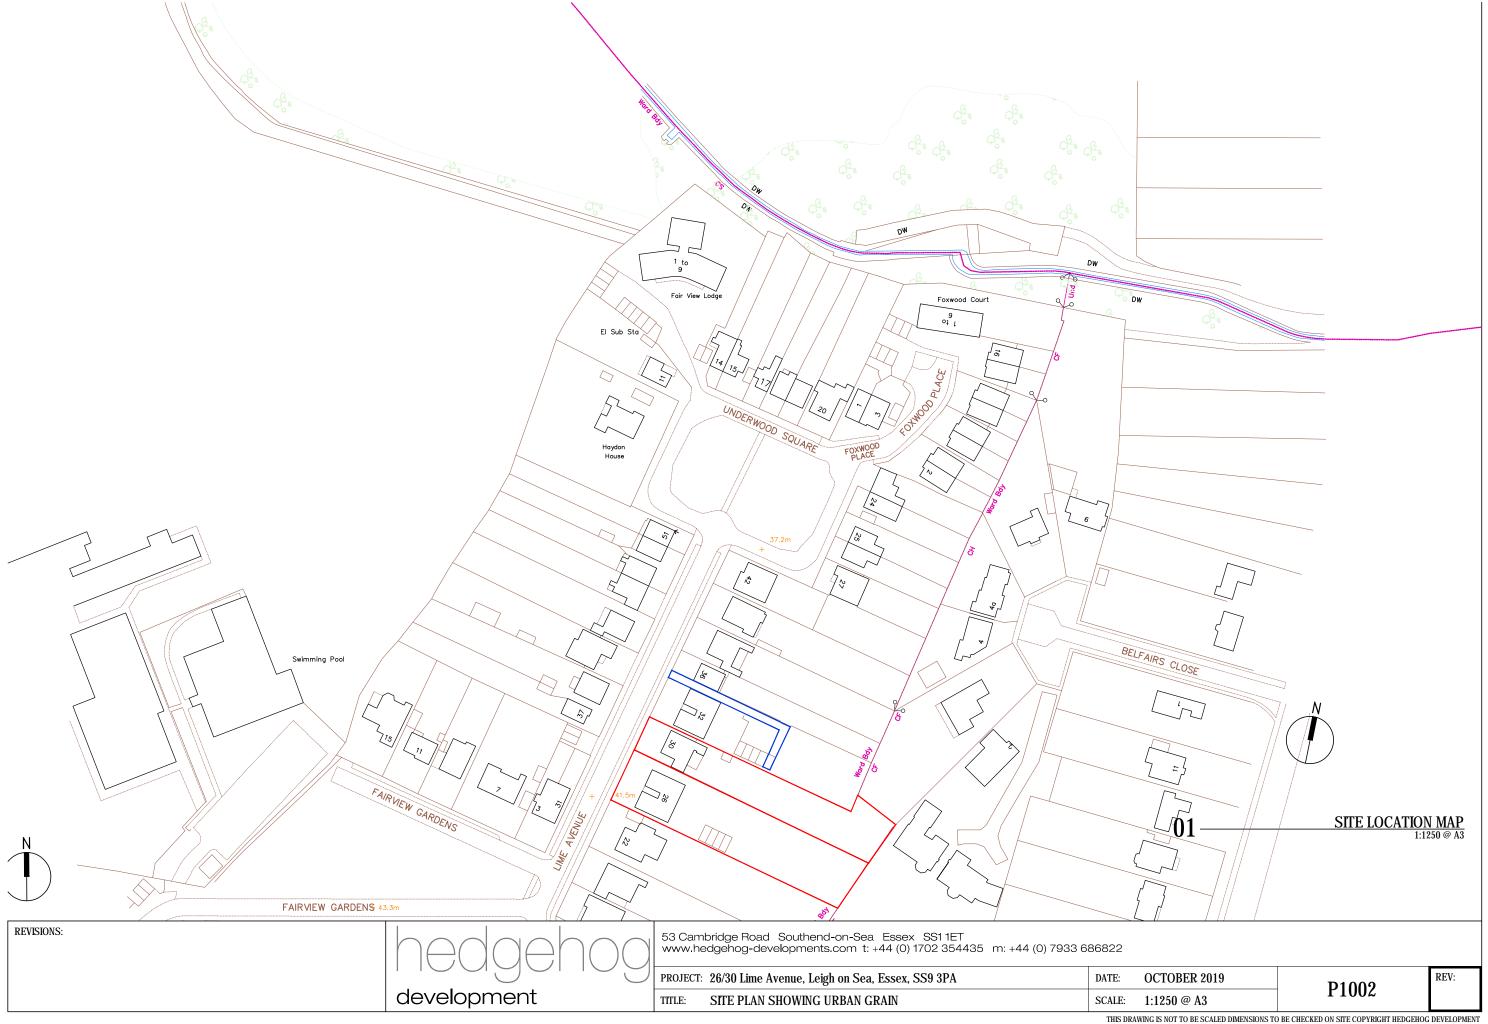

REVISIONS:

| S3 Cambridge Road Southend-on-Sea Essex SS1 1ET | www.hedgehog-developments.com t: +44 (0) 1702 354435 m: +44 (0) 7933 686822

| PROJECT: 26/30 Lime Avenue, Leigh on Sea, Essex, SS9 3PA | DATE: OCTOBER 2019 | P1004 |
| TITLE: PROPOSED BLOCK PLAN | SCALE: 1:500 @ A3