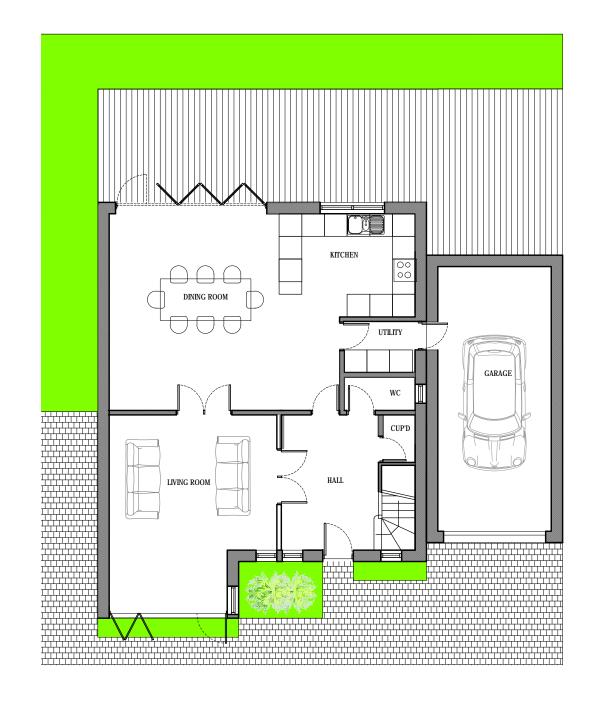

PROPOSED GROUND FLOOR 1:100 @ A3 01-

REVISIONS:

PROPOSED FIRST FLOOR 1:100 @ A3 02 -

REV:

53 Cambridge Road Southend-on-Sea Essex SS1 1ET www.hedgehog-developments.com t: +44 (0) 1702 354435 m: +44 (0) 7933 686822  ${\tt PROJECT:} \ \ \textbf{26/30 Lime Avenue, Leigh on Sea, Essex, SS9 3PA}$ OCTOBER 2019 DATE: P1005 development PROPOSED PLANS - REAR BUILDINGS SCALE: 1100 @ A3 THIS DRAWING IS NOT TO BE SCALED DIMENSIONS TO BE CHECKED ON SITE COPYRIGHT HEDGEHOG DEVELOPMENT