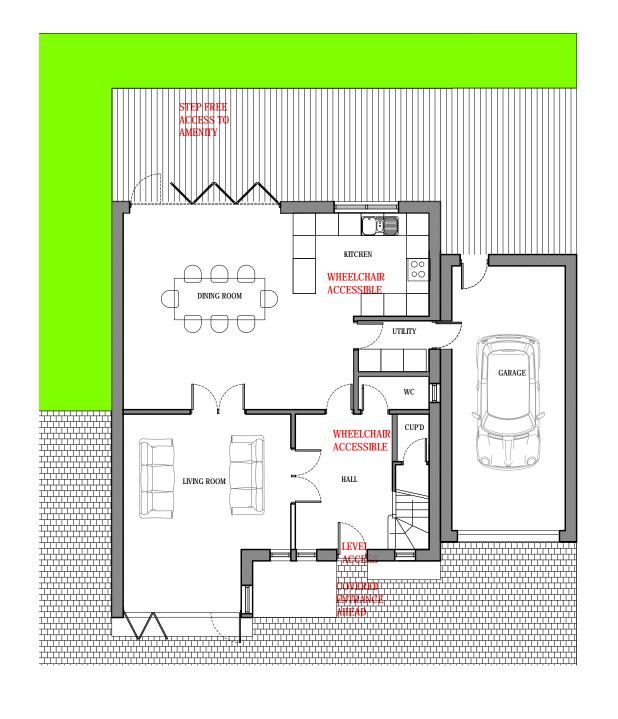

| PROJECT: 26/30 Lime Avenue, Leigh on Sea, Essex, SS9 3PA | DATE: OCTOBER 2019 | P1008 |
| TITLE: PROPOSED DISABILITY ACCESS PLANS - REAR BUILDINGS | SCALE: 1100 @ A3 | P1008 |