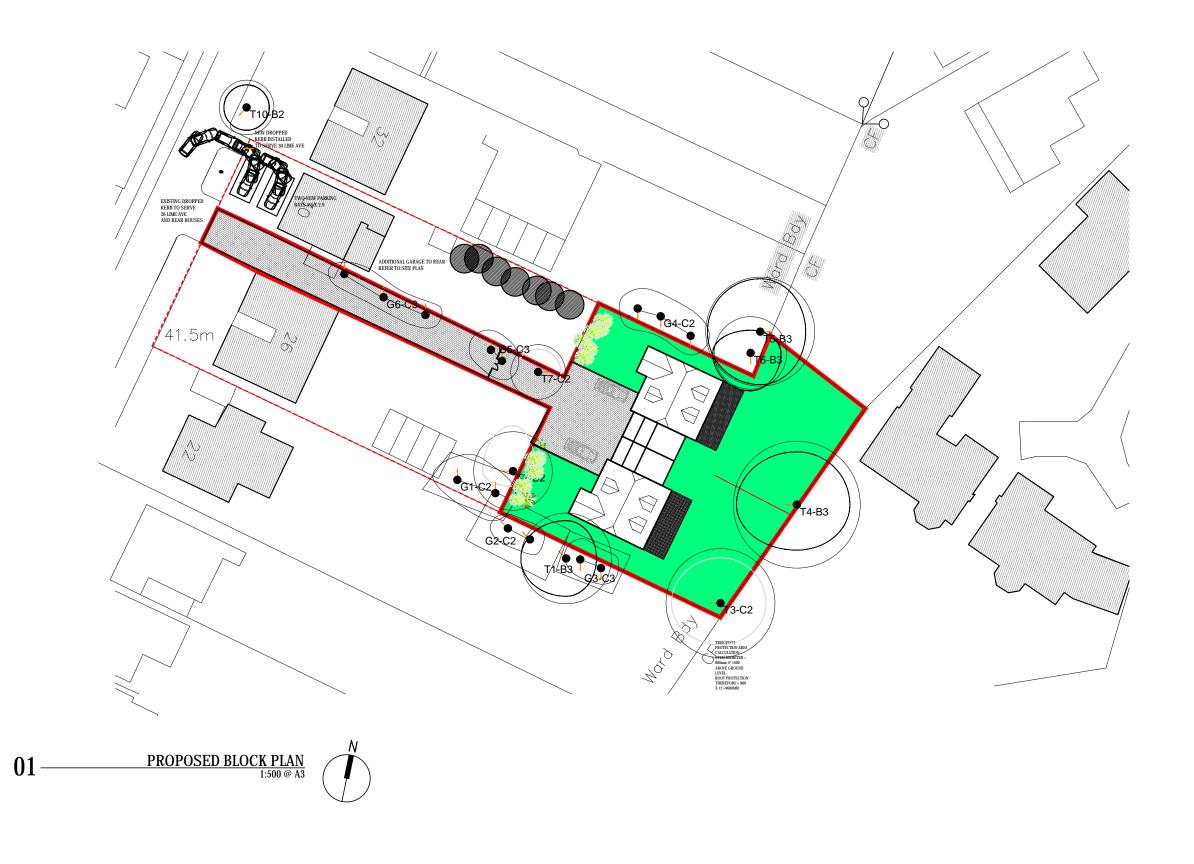

REVISIONS:

| S3 Cambridge Road Southend-on-Sea Essex SS1 1ET | www.hedgehog-developments.com t: +44 (0) 1702 354435 m: +44 (0) 7933 686822

| PROJECT: 26/30 Lime Avenue, Leigh on Sea, Essex, SS9 3PA | DATE: OCTOBER 2019 | P1004 |
| TITLE: PROPOSED BLOCK PLAN | SCALE: 1:500 @ A3