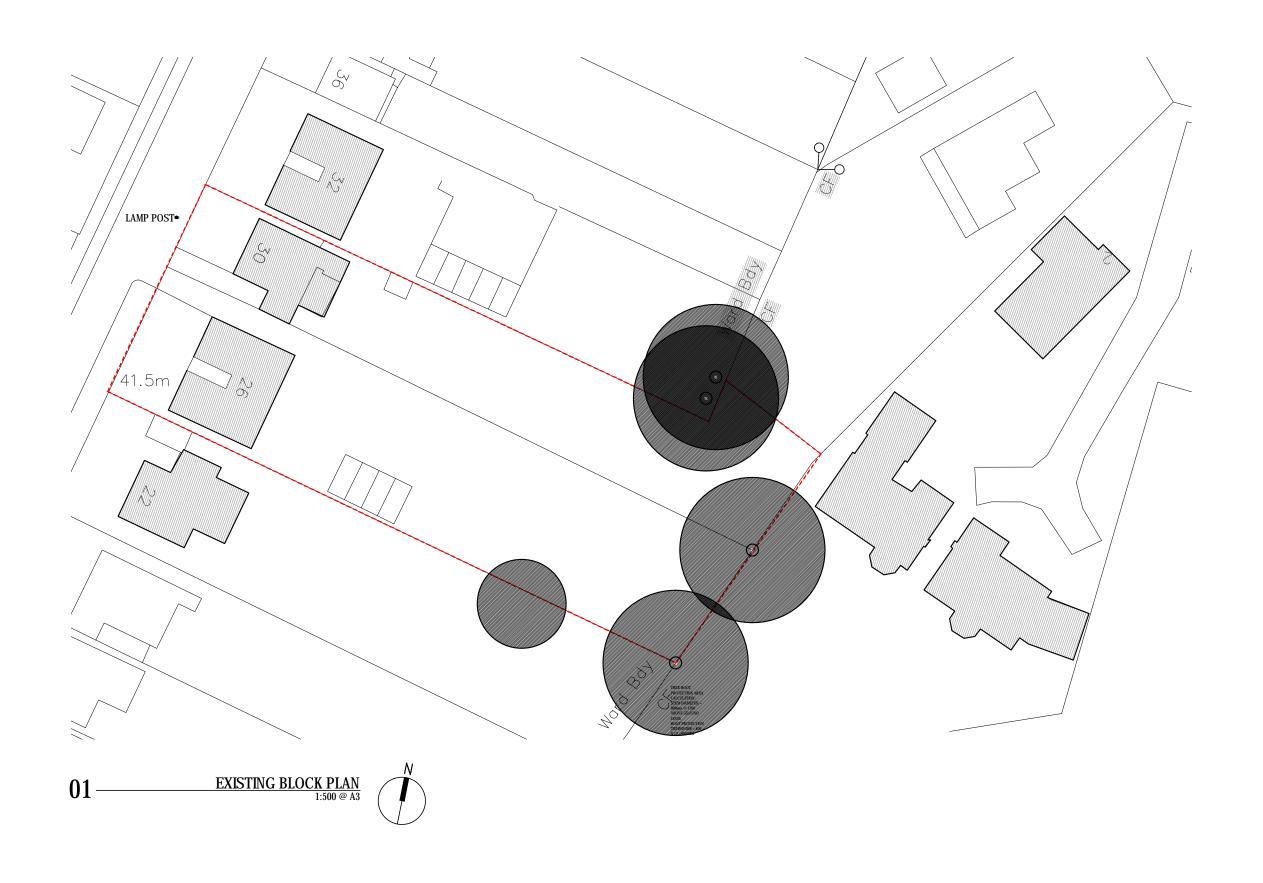

REVISIONS:

| S3 Cambridge Road Southend-on-Sea Essex SS1 1ET | www.hedgehog-developments.com t: +44 (0) 1702 354435 m: +44 (0) 7933 686822

| PROJECT: 26/30 Lime Avenue, Leigh on Sea, Essex, SS9 3PA | DATE: OCTOBER 2019 | P1004 |
| TITLE: PROPOSED BLOCK PLAN | SCALE: 1:500 @ A3