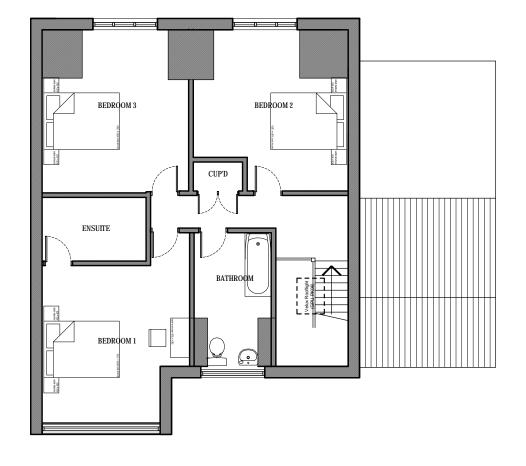

PROPOSED GROUND FLOOR 1:100 @ A3 01-

REVISIONS:

PROPOSED FIRST FLOOR 1:100 @ A3 02 -

REV:

53 Cambridge Road Southend-on-Sea Essex SS1 1ET www.hedgehog-developments.com t: +44 (0) 1702 354435 m: +44 (0) 7933 686822  ${\tt PROJECT:} \ \ \textbf{26/30 Lime Avenue, Leigh on Sea, Essex, SS9 3PA}$ OCTOBER 2019 DATE: P1005 development PROPOSED PLANS - REAR BUILDINGS SCALE: 1100 @ A3 THIS DRAWING IS NOT TO BE SCALED DIMENSIONS TO BE CHECKED ON SITE COPYRIGHT HEDGEHOG DEVELOPMENT